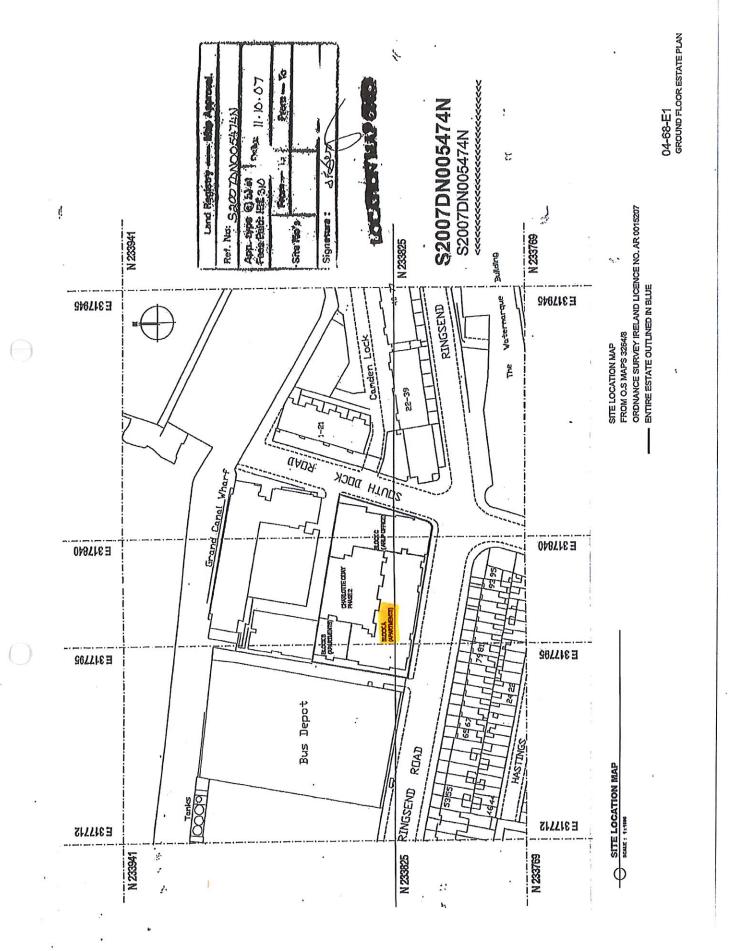

The location of Block A is identified on the attached Land Registry Map S2007DN005474N. The addresses of the 53 units are as follows:

| Address                                        | Floor                 | Туре  |
|------------------------------------------------|-----------------------|-------|
| 1 Shelbourne Plaza, Charlotte Quay, Dublin 4   | Ground                | 2 bed |
| 2 Shelbourne Plaza, Charlotte Quay, Dublin 4   | Ground                | 2 bed |
| 3 Shelbourne Plaza, Charlotte Quay, Dublin 4   | Ground                | 1 bed |
| 101 Shelbourne Plaza, Charlotte Quay, Dublin 4 | 1 <sup>st</sup> Floor | 2 bed |
| 102 Shelbourne Plaza, Charlotte Quay, Dublin 4 | 1 <sup>st</sup> Floor | 2 bed |
| 103 Shelbourne Plaza, Charlotte Quay, Dublin 4 | 1 <sup>st</sup> Floor | 3 bed |
| 104 Shelbourne Plaza, Charlotte Quay, Dublin 4 | 1 <sup>st</sup> Floor | 2 bed |
| 105 Shelbourne Plaza, Charlotte Quay, Dublin 4 | 1 <sup>st</sup> Floor | 2 bed |
| 106 Shelbourne Plaza, Charlotte Quay, Dublin 4 | 1 <sup>st</sup> Floor | 2 bed |
| 107 Shelbourne Plaza, Charlotte Quay, Dublin 4 | 1 <sup>st</sup> Floor | 2 bed |
| 108 Shelbourne Plaza, Charlotte Quay, Dublin 4 | 1 <sup>st</sup> Floor | 2 bed |
| 109 Shelbourne Plaza, Charlotte Quay, Dublin 4 | 1 <sup>st</sup> Floor | 2 bed |
| 110 Shelbourne Plaza, Charlotte Quay, Dublin 4 | 1 <sup>st</sup> Floor | 2 bed |
| 111 Shelbourne Plaza, Charlotte Quay, Dublin 4 | 1 <sup>st</sup> Floor | 1 bed |
| Address                                        | Floor                 | Туре  |
| 201 Shelbourne Plaza, Charlotte Quay, Dublin 4 | 2 <sup>nd</sup> Floor | 2 bed |
| 202 Shelbourne Plaza, Charlotte Quay, Dublin 4 | 2 <sup>nd</sup> Floor | 2 bed |
| 203 Shelbourne Plaza, Charlotte Quay, Dublin 4 | 2 <sup>nd</sup> Floor | 3 bed |
| 204 Shelbourne Plaza, Charlotte Quay, Dublin 4 | 2 <sup>nd</sup> Floor | 2 bed |
| 205 Shelbourne Plaza, Charlotte Quay, Dublin 4 | 2 <sup>nd</sup> Floor | 2 bed |
| 206 Shelbourne Plaza, Charlotte Quay, Dublin 4 | 2 <sup>nd</sup> Floor | 2 bed |
| 207 Shelbourne Plaza, Charlotte Quay, Dublin 4 | 2 <sup>nd</sup> Floor | 2 bed |